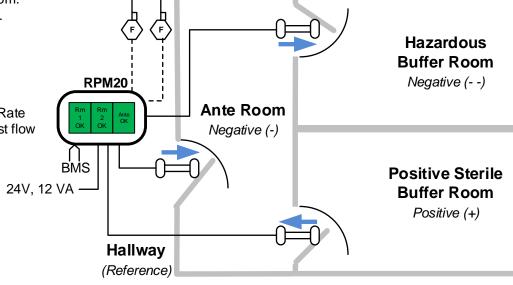

# One Monitor, Three Sensors, RPM20

- Configured for (2) rooms with Ante Room.
  - Mount Display in hall or ante room.
  - Check customer preference.
- RPM20 Comes with (1) Sensor
  - Purchase (2) added sensors.
- Two (2) Flow sensor inputs,
  - Flow Switch or Flow Transducer
  - Read CFM, RPM calculates ACH Rate
  - Alarm on low supply and/or exhaust flow