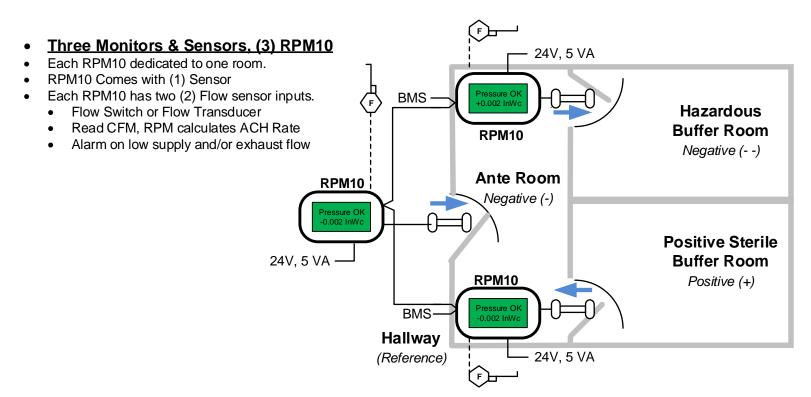

# One Monitor, Three Sensors, RPM20

- Configured for (2) rooms with Ante Room.
  - Mount Display in hall or ante room.
  - Check customer preference.
- RPM20 Comes with (1) Sensor
  - Purchase (2) added sensors.
- Two (2) Flow sensor inputs,
  - Flow Switch or Flow Transducer
  - Read CFM, RPM calculates ACH Rate
  - Alarm on low supply and/or exhaust flow